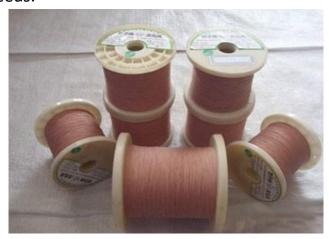

# **Polyester Yarn Package Paint Copper Wire**

## Specification Type:

- SDTR Monofilament covered copper wire
- SEDTR Double wire covered copper wire
- SDQZ Monofilament covered copper wire package polyester paint
- SEDQZ Double wire package poly ester paint covered copper wire
- SDQA Monofilament covered copper wire bundle pack polyurethane paint
- SEDQA Double wire package polyurethane paint covered copper wire
- SDQZJ Monofilament package more than polyester thread
- SEDQZJ More than double wire package polyester Strands
- ♦ SDQAJ Monofilament package polyurethane multi-strand line
- SEDQAJ Double wire package polyurethane multi-strand line
- SDQACC Monofilament covered copper wire package special polyurethane paint SEDQACC Double wire bundle of special polyurethane paint covered copper wire